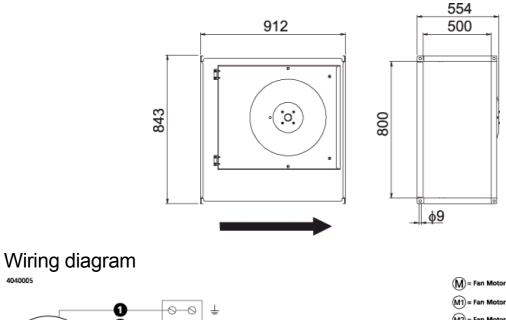

### Technical data

| Parameter                                                 | Value   | Unit  |
|-----------------------------------------------------------|---------|-------|
| Voltage                                                   | 230     | V     |
| Phase                                                     | 1       | ~     |
| Frequency                                                 | 50      | Hz    |
| Power                                                     | 1.61    | kW    |
| Current                                                   | 7.75    | A     |
| R.p.m.                                                    | 21      | r/s   |
| Max. temperature of transported air                       | 60      | °C    |
| Max. temperature of transported air when speed-controlled | 50      | °C    |
| Sound pressure level at 3 m                               | 62      | dB(A) |
| Length                                                    | 912     | mm    |
| Width                                                     | 843     | mm    |
| Height                                                    | 554     | mm    |
| Weight                                                    | 57      | kg    |
| Enclosure class, motor                                    | 44      | IP    |
| Insulation class, motor                                   | F       |       |
| Capacitor                                                 | 25      | μF    |
| Duct connection                                           | 800x500 |       |
|                                                           | mm      |       |

### Dimensions