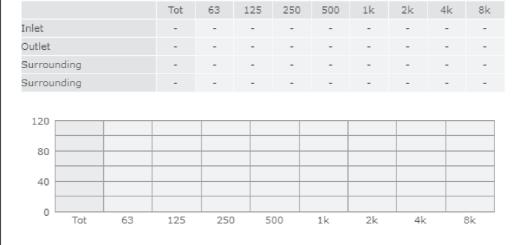

# Sound

#### Parameter

Distance: Propagation type: Equivalent absorption area: 3.000 Hemi-spherical 20.00