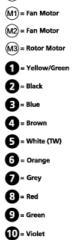

| 554     | mm    |
| Weight                                                    | 57      | kg    |
| Enclosure class, motor                                    | 44      | IP    |
| Insulation class, motor                                   | F       |       |
| Capacitor                                                 | 25      | μF    |
| Duct connection                                           | 800x500 |       |
|                                                           | mm      |       |

## Diagrams



# Sound





#### Parameter

Distance: Propagation type: Equivalent absorption area: 3.000 Hemi-spherical 20.00

### Dimensions





### Accessories

VRDE 13 VRTE 13

4040005

#### **Electrical accessories**

FLR 800x500 DS 800x500 LDR 800x500