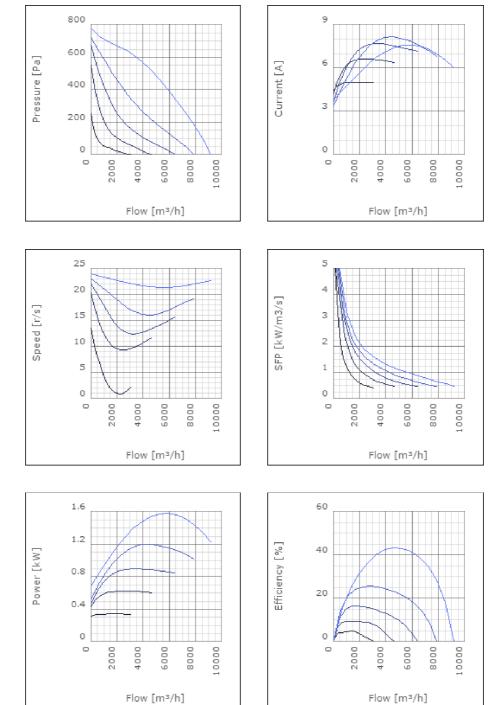

### Technical data

| Parameter                                                 | Value   | Unit  |
|-----------------------------------------------------------|---------|-------|
| Voltage                                                   | 230     | V     |
| Phase                                                     | 1       | ~     |
| Frequency                                                 | 50      | Hz    |
| Power                                                     | 1.61    | kW    |
| Current                                                   | 7.75    | A     |
| R.p.m.                                                    | 21      | r/s   |
| Max. temperature of transported air                       | 60      | °C    |
| Max. temperature of transported air when speed-controlled | 50      | °C    |
| Sound pressure level at 3 m                               | 62      | dB(A) |
| Length                                                    | 912     | mm    |
| Width                                                     | 843     | mm    |
| Height                                                    | 554     | mm    |
| Weight                                                    | 57      | kg    |
| Enclosure class, motor                                    | 44      | IP    |
| Insulation class, motor                                   | F       |       |
| Capacitor                                                 | 25      | μF    |
| Duct connection                                           | 800x500 |       |
|                                                           | mm      |       |