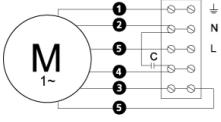

| mm    |
| Width                                                     | 843     | mm    |
| Height                                                    | 554     | mm    |
| Weight                                                    | 57      | kg    |
| Enclosure class, motor                                    | 44      | IP    |
| Insulation class, motor                                   | F       |       |
| Capacitor                                                 | 25      | μF    |
| Duct connection                                           | 800x500 |       |
|                                                           | mm      |       |

## Diagrams



# Sound





#### Parameter

Distance: Propagation type: Equivalent absorption area: 3.000 Hemi-spherical 20.00

### Dimensions





### Accessories

VRDE 13 VRTE 13

4040005

#### **Electrical accessories**

FLR 800x500 DS 800x500 LDR 800x500