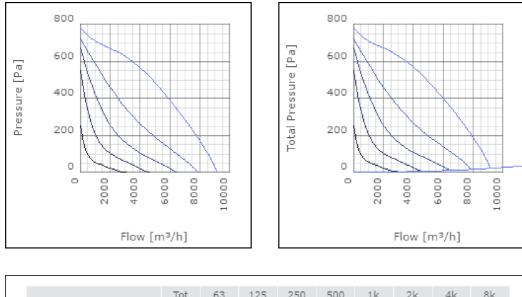

3 m                               | 62      | dB(A) |
| Length                                                    | 912     | mm    |
| Width                                                     | 843     | mm    |
| Height                                                    | 554     | mm    |
| Weight                                                    | 57      | kg    |
| Enclosure class, motor                                    | 44      | IP    |
| Insulation class, motor                                   | F       |       |
| Capacitor                                                 | 25      | μF    |
| Duct connection                                           | 800x500 |       |
|                                                           | mm      |       |

## Diagrams



# Sound





#### Parameter

Distance: Propagation type: Equivalent absorption area: 3.000 Hemi-spherical 20.00

### Dimensions





### Accessories

VRDE 13 VRTE 13

4040005

#### **Electrical accessories**

FLR 800x500 DS 800x500 LDR 800x500